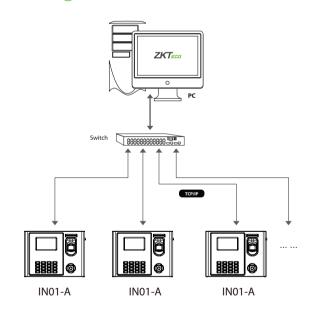

## Configuration

Built-in 2000 mAh backup battery eliminates the trouble of power failure. It is equipped with RS232/485, TCP/IP, USB-Host and optional Wi-Fi/ GPRS communication that ensure a smooth data transmission between device and PC. The IN01-A has access control interface for Wiegand I/O, door lock, alarm, and bell.