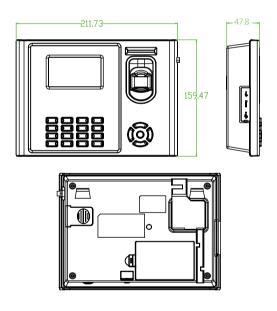

# Specifications

| Fingerprint Capacity     | 3,000                                                                                                          |
|--------------------------|----------------------------------------------------------------------------------------------------------------|
| ID Card Capacity         | 10,000 (Optional)                                                                                              |
| Record Capacity          | 100,000                                                                                                        |
| Display                  | 3 inch TFT Screen                                                                                              |
| Communication            | TCP/IP, RS232/485, USB Host & Client                                                                           |
| Standard Functions       | Work code, SMS, DST, Self-Service Query, Automatic Status Switch, Built-in Battery, ADMS, Multiple Verify Mode |
| Optional Functions       | ID/Mifare/HID, GPRS, Wi-Fi, Webserver, Photo ID, Scheduled-bell, Anti-passback, External Printer External bell |
| Access Control Interface | 3rd Party Electric Lock, Door Sensor, Exit Button, Alarm, Door Bell                                            |
| Wiegand Signal           | Input & Output                                                                                                 |
| Software                 | BioTime                                                                                                        |
| Power Supply             | DC12V 1.5A                                                                                                     |
| Operating Temp           | 0 °C- 45 °C                                                                                                    |
| Operating Humidity       | 20%-80%                                                                                                        |
| Dimension                | 221.7*159.5*47.8mm (Length*Width*Thickness)                                                                    |

### **Dimensions**