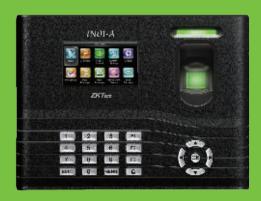

# Fingerprint Time Attendance & Access Control Terminal

IN01-A is a 3-inch TFT screen Time Attendance & Access Control Terminal that adopted the new user-friendly firmware and latest coreboard which improves its performance, accelerates identification speed and has more expandabilityfor various customization requirements.

Built-in 2000 mAh backup battery eliminates the trouble of power failure. It is equipped with RS232/485, TCP/IP, USB-Host and optional Wi-Fi/ GPRS communication that ensure a smooth data transmission between device and PC. The IN01-A has access control interface for Wiegand I/O, door lock, alarm, and bell.